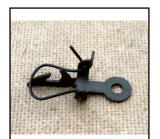

Ref No: R.23

**Category:** Rolling Stock (Coach & Wagon) parts

Crane Hook, weighted, round - state black or red **Description:** 

Price (£): 2.00

Ref No: R.24

Category: Rolling Stock (Coach & Wagon) parts

**Description:** Crane Jib Brace (Spacer)