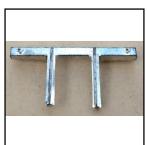

Category: Rolling Stock (Coach & Wagon) parts

**Description:** Lumber Wagon Bolster, with chains and pillars (pre-used, as available)

**Price (£):** 3.75

**Ref No:** R.39

Category: Rolling Stock (Coach & Wagon) parts