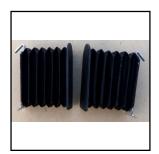

# Hornby 0-Gauge Spares: Rolling stock (Coach and Wagon) parts

**Ref No:** R.19

Category: Rolling Stock (Coach & Wagon) parts

**Description:** Corridor Connection, 11-section bellows with 2 metal end-frames. Limited avail-

ability. Price each

**Price (£):** 17.50

**Ref No:** R.20

Category: Rolling Stock (Coach & Wagon) parts

**Description:** Corridor Connection, above split into 2 sections for easing of curves, with one

end-frame and one rubbing plate on each. Pair. Limited availability