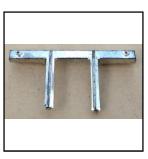

Category: Rolling Stock (Coach & Wagon) parts

**Description:** Lumber Wagon Bolster, with chains and pillars (pre-used, as available)

**Price (£):** 3.75

**Ref No:** R.39

Category: Rolling Stock (Coach & Wagon) parts