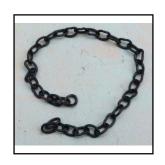

### Hornby 0-Gauge Spares: Rolling stock (Coach and Wagon) parts

Ref No: R.2

**Category:** Rolling Stock (Coach & Wagon) parts

**Description:** Barrel Wagon Chain - 7-inch single length (some wagons require 2 lengths)

Price (£): 3.50

Ref No: R.3

**Category:** Rolling Stock (Coach & Wagon) parts

Barrel Wagon End-papers: set of 8 barrel papers 'Castrol', self-adhesive **Description:** 

Price (£): 4.00

Ref No: **R.4** 

Category: Rolling Stock (Coach & Wagon) parts