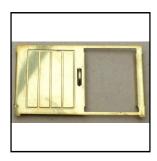

**Category:** Rolling Stock (Coach & Wagon) parts

Window Glazing: No. 2 Pullman (not 'Special'), (5 frames). Pair **Description:** 

Price (£): Best 18.50, Economy £9.00

Ref No: R.73

Category: Rolling Stock (Coach & Wagon) parts

**Description:** Window Glazing: No. 2 Special Pullman (7-frames) Pair

Price (£): Best 18.50, Economy £9.00

Ref No: R.74

**Category:** Rolling Stock (Coach & Wagon) parts

Window Glazing: No. 2/3 Wagons-lits Dining Car. Pair **Description:** 

Price (£): Best 18.50, Economy £9.00

Ref No: R.75

**Category:** Rolling Stock (Coach & Wagon) parts

**Description:** Window Glazing; yellow tint (for Sleeping Car, or to give 'period' effect to stand-

ard glazing). Pair