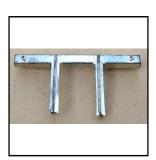

Category: Rolling Stock (Coach & Wagon) parts

**Description:** Lumber Wagon Bolster, with chains and pillars (pre-used, as available)

**Price (£):** 3.75

**Ref No:** R.39

Category: Rolling Stock (Coach & Wagon) parts

Description: Lumber Wagon Bolster Pillar (threaded, with nut fixing, replaces original sol-

dered item)

**Price (£):** 2.50

**Ref No:** R.40

Category: Rolling Stock (Coach & Wagon) parts

**Description:** Lumber Wagon: Load of Timber - No. 1 £3.00; No, 2 £5.00