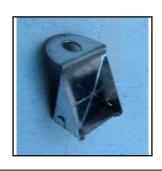

### Hornby 0-Gauge Spares: Rolling stock (Coach and Wagon) parts

Ref No: R.22

**Category:** Rolling Stock (Coach & Wagon) parts

**Description:** Crane Jib Runner (rectangular eye-piece), casting

Price (£): 1.00