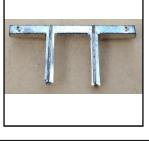

Category: Rolling Stock (Coach & Wagon) parts

**Description:** Lumber Wagon Bolster, with chains and pillars (pre-used, as available)

**Price (£):** 3.75

**Ref No:** R.39

Category: Rolling Stock (Coach & Wagon) parts