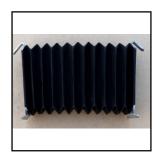

# Hornby 0-Gauge Spares: Rolling stock (Coach and Wagon) parts

**Ref No:** R.19

Category: Rolling Stock (Coach & Wagon) parts

**Description:** Corridor Connection, 11-section bellows with 2 metal end-frames. Limited avail-

ability. Price each

**Price (£):** 17.50

**Ref No:** R.20

Category: Rolling Stock (Coach & Wagon) parts

**Description:** Corridor Connection, above split into 2 sections for easing of curves, with one

end-frame and one rubbing plate on each. Pair. Limited availability